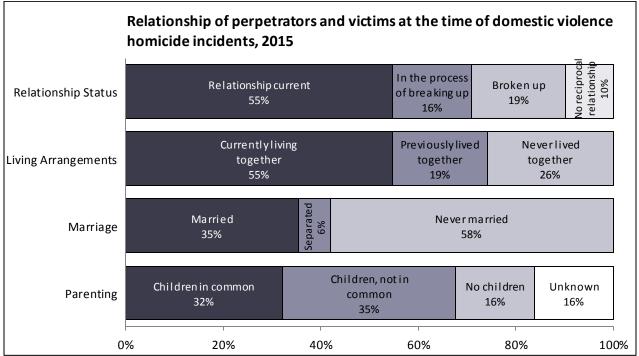

## **Relationship status**

In at least 45% of domestic violence homicide cases, the abuser committed the homicide after the relationship ended or when the victim was in the process of leaving.

#### Total: 41 homicide victims