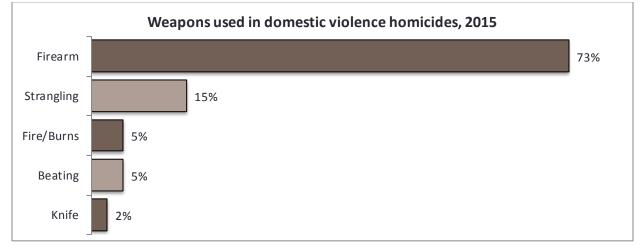

## Weapons

Perpetrators used firearms to commit 73% of domestic violence homicides in 2015.

#### Total: 41 homicide victims