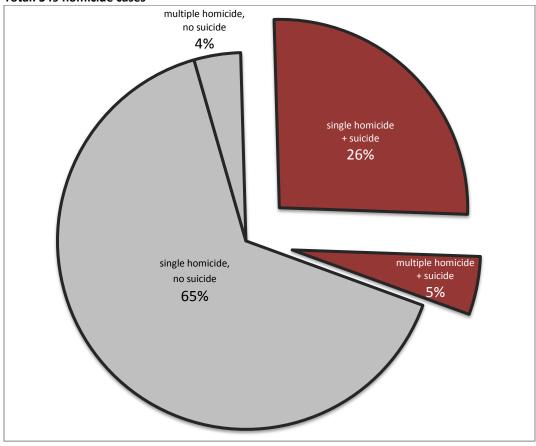

#### Murder-suicide

Thirty-one percent of abusers who committed murder also killed themselves.

#### Homicides committed by domestic violence abusers, 1/1/1997-12/31/2012

**Total: 549 homicide cases** 