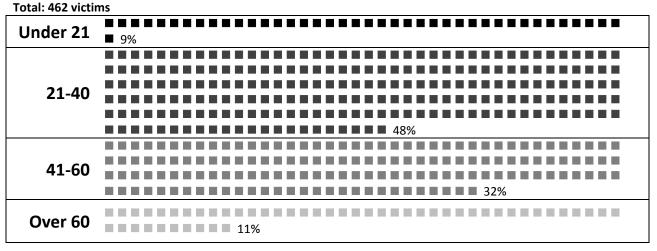

#### Age of Victims

Domestic violence victims killed by current or former intimate partners ranged in age from 13 to 89 years old.

Age of domestic violence victims killed by abusers 1/1/1997 – 12/31/2012