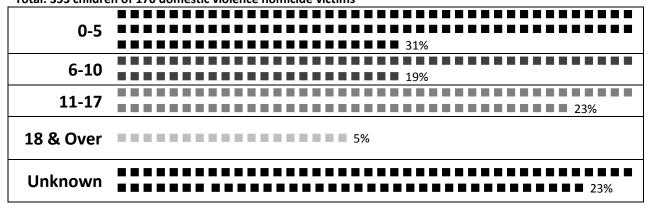

#### Age of Children

Of the 462 domestic violence victims killed by abusers since 1997, at least 170 had children at home with them at the time they were killed.

Age of children living with domestic violence victims killed by abusers 1/1/1997 – 12/31/2012 Total: 333 children of 170 domestic violence homicide victims