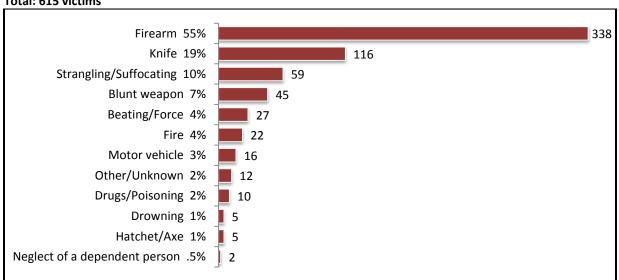

#### Weapons

55% of abusers used firearms to in domestic violence homicides.

### Weapons used by abusers in domestic violence homicides, 1/1/1997-12/31/2012 Total: 615 victims